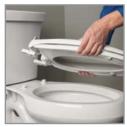

# FEATURES:

Precision Seat Fit™ Adjustable Hinges

Whisper • Close®

Easy • Clean & Change®

STA-TITE® Seat Fastening System™

Super Grip Bumpers™

EASY REMOVAL OF SEAT FOR THOROUGH CLEANING

STA-TITE® SEAT FASTENING SYSTEM™