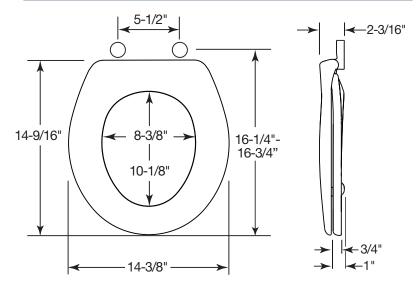

# DIMENSIONS:

SUPER GRIP BUMPERS™

Phone: 800-233-7328 Fax: 800-292-3647 ©2016 0B7082314