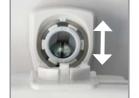

# AFFINITY™ RESIDENTIAL PLASTIC TOILET SEAT

MODEL #

COLOR #

300E3

# DESCRIPTION:

Closed front with cover, round, injection molded solid plastic toilet seat. Features two large, Super Grip Bumpers™, color-matched Whisper•Close® with Easy•Clean & Change® Precision Seat Fit™ Adjustable hinges and STA-TITE® Seat Fastening System™. Hinges adjust up to 1/2" forwards and backwards. This seat complies with IAPMO/ANSI Z124.5-2013 Plastic Toilet Seats as a class Residential.

### SPECIFICATIONS:

Size: Round
Material: Plastic

Style: Closed Front with Cover

Bumpers: Two

Hinges: Plastic Whisper•Close® with Easy•Clean &

Change® Precision Seat Fit™

Fastening System: STA-TITE® Seat Fastening System™



PRECISION SEAT FIT™ 1/2" ADJUSTABLE HINGES



WHISPER•CLOSE® FEATURE

# FEATURES:

Precision Seat Fit™ Adjustable Hinges

Whisper • Close®

Easy • Clean & Change®

STA-TITE® Seat Fastening System™

Super Grip Bumpers™



EASY REMOVAL OF SEAT FOR THOROUGH CLEANING



STA-TITE® SEAT FASTENING SYSTEM™

# DIMENSIONS:





SUPER GRIP BUMPERS™



Phone: 800-233-7328 Fax: 800-292-3647 ©2016 0B7082314